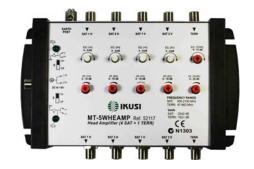

## MT-5W. Head-Amplifier (Pay TV Approved)

Amplification of 4 SAT-IF Polarizations and 1 Terrestrial Signal for compensating distribution losses in 5 cable distribution systems.

Active SAT and TERR. Continuous attenuation and equalization adjustments.

Local powering (+18 VDC) using the PS1801DC power supply (see below).

The +18V DC voltage is connected directly to the SAT 1H and SAT 2H inputs and can be switched on (LED indicator) to the SAT 1H and SAT 2H outputs.

Also the +13V DC can be switched on (LED indicator) to the SAT 1V and SAT 2V inputs (to power the Vertical polarity of the LNB).

Sheet metal housing. Indoor mounting. Wall fixing. Earthing terminal.

| Model                             | MT-5WHEAMP     |      |                      |
|-----------------------------------|----------------|------|----------------------|
| Reference                         |                |      | 52117                |
| Pay TV approved                   |                |      |                      |
| Powering mode                     |                |      | F30208<br>Local (DC) |
| <u> </u>                          |                |      | 4 SAT (1V-1H-2V-2H)  |
| Line inputs                       |                |      | + TERR               |
|                                   |                |      | 4 SAT (1V-1H-2V-2H)  |
| Line outputs                      |                |      | + TERR               |
| _                                 | Sat            | MHz  | 950 – 2150           |
| Frequency                         | Terr           | MHz  | 47 – 862             |
| Gain                              | Sat            | dB   | 22 (+/- 2)           |
|                                   | Terr           | dB   | 16 (+/- 1)           |
|                                   | Sat            | dB   | 0 – 18               |
| Variable attenuation              | Terr           | dB   | 0 – 20               |
| Manialala anualinatian            | Sat            | dB   | 0 – 9                |
| Variable equalization             | Terr           | dB   | 0 – 15               |
| loolotion                         | Sat – Sat      | dB   | > 45                 |
| Isolation                         | Sat – Terr     | dB   | > 35                 |
| Nicion figuras                    | Sat            | dB   | < 6                  |
| Noise figure                      | Terr           | dB   | < 11                 |
| Input & output return I           | oss            | dB   | > 10                 |
| Sat output level (-25dB           | 1M, full chn.  | dBµV | 104                  |
| Loading)                          |                | авил | 104                  |
| Terr output level (-30 d Loading) | B 1M,full chn. | dΒμV | 94                   |
| Power consumption, ar             | mplifier only  |      | + 18 V DC            |
| Tower consumption, an             | inplinion only |      | / 300 mA max.        |
| Feed through of +18 V             | to 1H & 2H     |      |                      |
| inputs                            |                | mA   | 260                  |
| Switchable +13 V to 1V & 2V       |                |      | 0.40                 |
| inputs                            |                | mA   | 260                  |
| Feed through of +18 V             | to 1H & 2H     | Α    | 2 A Switchable       |
| outputs                           |                |      |                      |
| Max total feed through            |                | Α    | 2 A Switchable       |
| Input and output conne            | ectors         |      | Female F             |
| DC connector type                 |                |      | Female F             |
| Dimensions                        |                | mm   | 182 x 125 x 54       |